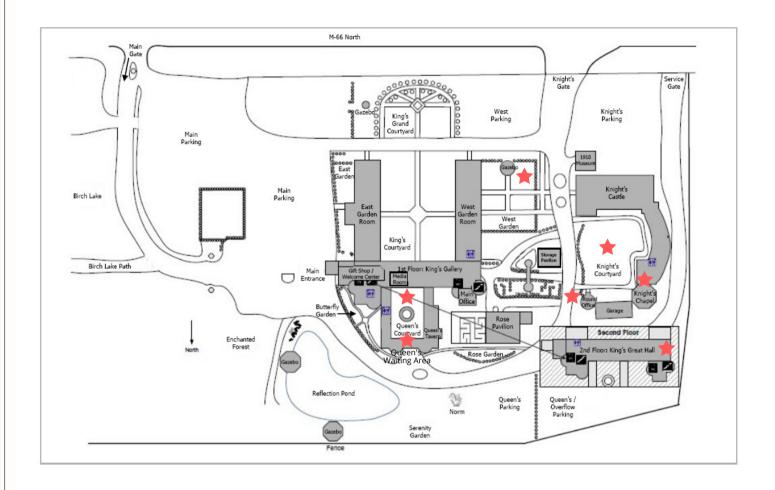

#### Reservable Photo Areas

King's Great Hall
Knight's Chapel
Knight's Courtyard
Round Office

Queen's Courtyard Queen's Waiting Area West Courtyard