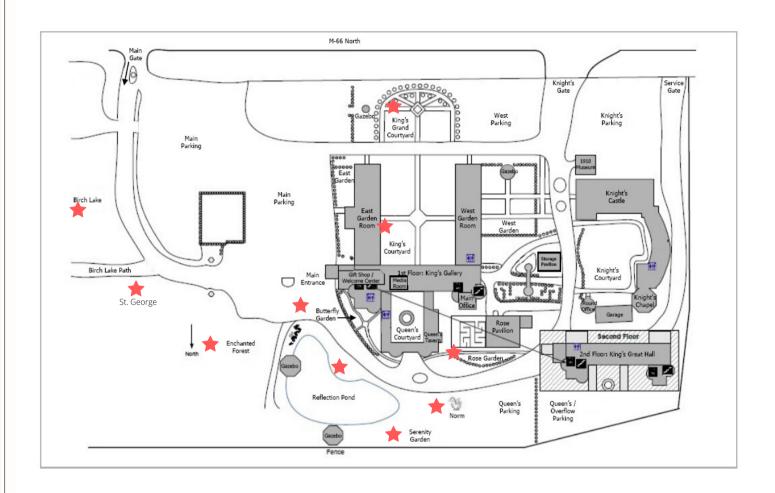

#### **Common Photo Areas**

Birch Lake

Norm the Dragon

**Butterfly Garden** 

**Reflection Pond** 

**Enchanted Forest** 

Rose Garden

King's Courtyard

Serenity Garden

King's Grand Courtyard St. George